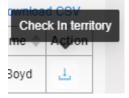

STEP 3: Click the **Check out territory** icon on the row of the territory to be checked out

| Download CSV<br>Check out territor |        |  |
|------------------------------------|--------|--|
| Neeks Availa <mark>ble 🔷</mark>    | Action |  |
| Error 2                            | 1.     |  |