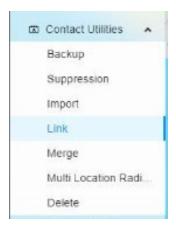

The Contact Utility Link Tool will link Contacts to Territories based on selected criteria.

- Click Contact Utilities (the Contact Utilities menu expands)
- Click Link

- The Contact Utility Linker opens