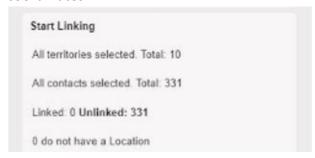

#### START LINKING

- All territories selected: displays total number of territories that have been selected to be linked
- **All Contacts selected:** displays total number of Contacts that have been selected to be linked
- **Linked**: displays the number of Contacts that are linked to territories
- **Unlinked**: displays the number of Contacts that are not linked to territories
- # do not have a Location: displays the number of Contacts that are missing GPS coordinates