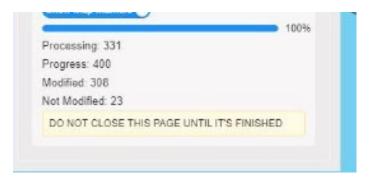

# **OUTPUT/RESULTS:**

- **Percentage Bar:** Shows progress.
- **Processing**: Lists the number of records as they are processed
- **Progress**: Lists the record number in progress
- Modified: Lists the number of Contacts that have been modified
- **Not Modified**: Lists the number of Contacts that were *not* modified likely due to not being located within the territory boundaries.
- DO NOT CLOSE THE PAGE UNTIL THE LINKING HAS COMPLETED/IS FINISHED! When percentage/progress bar reaches 100%, the linking process is complete.