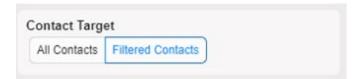

## **CONTACT TARGET**

- Select which Contacts to use for the linking
  - All Contacts: will process all Contacts
  - Filtered Contacts: will process Contacts that are in the current filter (from within the Contact Table window or Contact drawer)