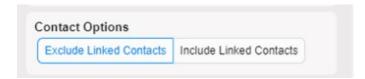

# **CONTACT OPTIONS**

- Select Contacts to include or exclude
  - Exclude Linked Contacts: will ignore Contacts already linked to territories and not process them for linking
  - Include Linked Contacts: will link all Contacts, re-linking Contacts already linked to territories