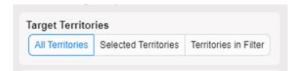

#### **TARGET TERRITORIES**

- Select which territories to use for the linking
  - All Territories: will process all Territories
  - o Selected Territories: will process territories that have been currently selected
  - Territories in Filter: will process territories that are in the current filter (from within the Territory window or Territory drawer)