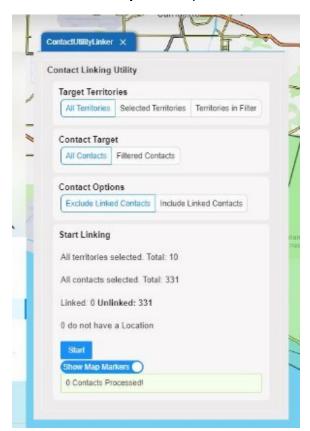

#### **TARGET TERRITORIES**

- Select which territories to use for the linking
  - All Territories: will process all Territories
  - o Selected Territories: will process territories that have been currently selected
  - Territories in Filter: will process territories that are in the current filter (from within the Territory window or Territory drawer)

## **CONTACT TARGET**

- Select which Contacts to use for the linking
  - All Contacts: will process all Contacts
  - Filtered Contacts: will process Contacts that are in the current filter (from within the Contact Table window or Contact drawer)

# **CONTACT OPTIONS**

- Select Contacts to include or exclude
  - Exclude Linked Contacts: will ignore Contacts already linked to territories and not process them for linking
  - Include Linked Contacts: will link all Contacts, re-linking Contacts already linked to territories

#### START LINKING

- All territories selected: displays total number of territories that have been selected to be linked
- **All Contacts selected:** displays total number of Contacts that have been selected to be linked
- **Linked**: displays the number of Contacts that are linked to territories
- **Unlinked**: displays the number of Contacts that are not linked to territories
- # do not have a Location: displays the number of Contacts that are missing GPS coordinates

## **START**

- Click Start to begin the linking process

#### **SHOW MAP MARKERS**

- Click the **Show Map Markers** to toggle map markers on and off. Blue indicates that map markers will be displayed.